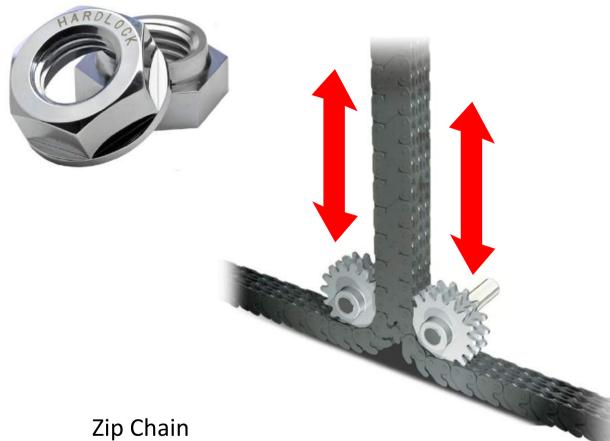

### **Linear Guide of Zip Chain System**

To fix the housing of a linear guide for Zip Chain System HARDLOCK | Anti-Vibration Hexagon Nut | HLN M8x1.25 SS400

The two specially shaped chains come together to form a single column