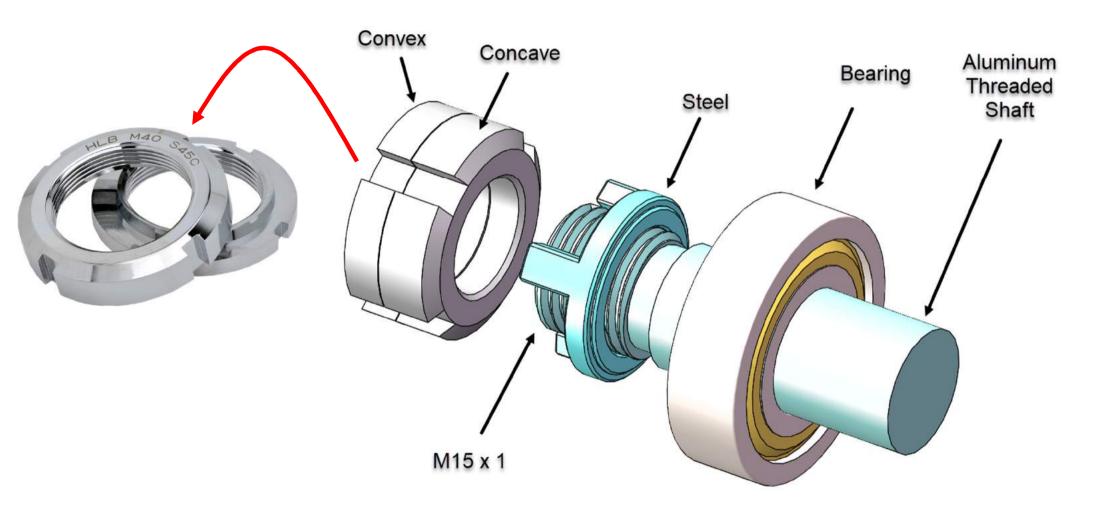

### **Robotic Industry**

HLB are used to fix the shaft in conjunction with the ball bearings.

HARDLOCK HLB | Anti-Vibration Bearing Lock Nut | M15x1.0 SS400

HARDLOCK HLB | Anti-Vibration Bearing Lock Nut | M17x1.0 SS400

# HARDLOCK HLB | Anti-Vibration Bearing Lock Nut | M15x1.0 SUS304