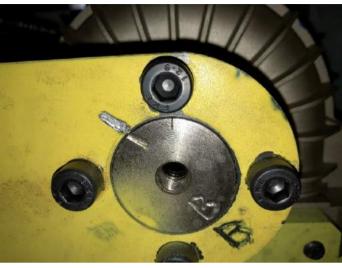

### **Robotic Industry**

HLB are used to fix the shaft in conjunction with the ball bearings.

HARDLOCK HLB | Anti-Vibration Bearing Lock Nut | M15x1.0 SS400

HARDLOCK HLB | Anti-Vibration Bearing Lock Nut | M17x1.0 SS400