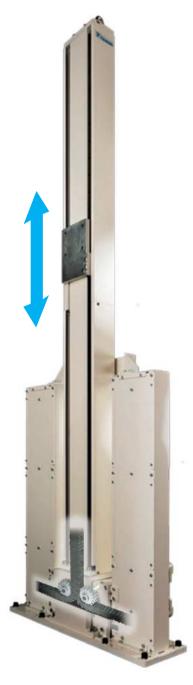

# **Overhead Hoist Transport for Semi-conductor manufacturing**

HARDLOCK HLB | Anti-Vibration Bearing Lock Nut

### **Linear Guide of Zip Chain System**

To fix the housing of a linear guide for Zip Chain System HARDLOCK | Anti-Vibration Hexagon Nut | HLN M8x1.25 SS400

The two specially shaped chains come together to form a single column