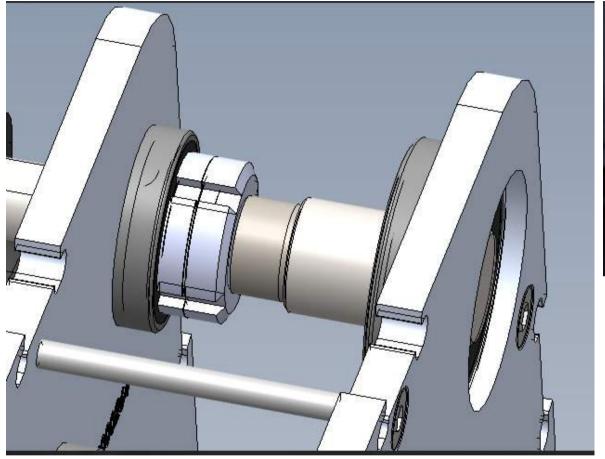

### **Robotic Industry**

HLB are used to fix the shaft in conjunction with the ball bearings.

HARDLOCK HLB | Anti-Vibration Bearing Lock Nut | M15x1.0 SS400

HARDLOCK HLB | Anti-Vibration Bearing Lock Nut | M17x1.0 SS400