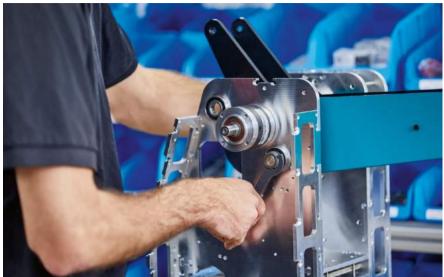

### **Robotic Industry**

HLB are used to fix the shaft in conjunction with the ball bearings.

HARDLOCK HLB | Anti-Vibration Bearing Lock Nut | M15x1.0 SS400

HARDLOCK HLB | Anti-Vibration Bearing Lock Nut | M17x1.0 SS400