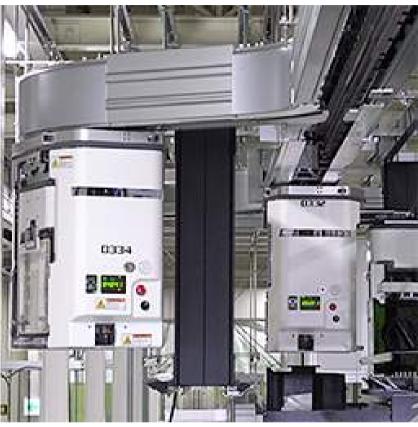

# **Overhead Hoist Transport for Semi-conductor manufacturing**

HARDLOCK HLB | Anti-Vibration Bearing Lock Nut