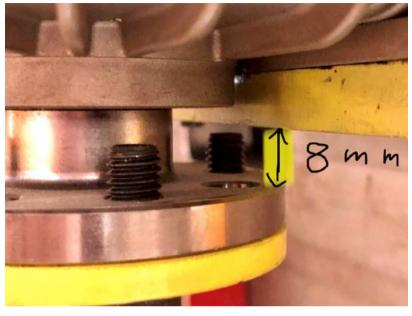

### **Robotic Industry**

HLB are used to fix the shaft in conjunction with the ball bearings.

HARDLOCK HLB | Anti-Vibration Bearing Lock Nut | M15x1.0 SS400

HARDLOCK HLB | Anti-Vibration Bearing Lock Nut | M17x1.0 SS400