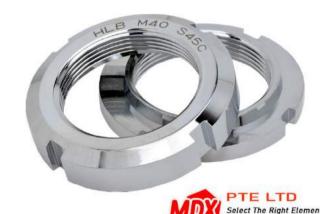

### **Robotic Industry**

HLB are used to fix the shaft in conjunction with the ball bearings.

HARDLOCK HLB | Anti-Vibration Bearing Lock Nut | M15x1.0 SS400

HARDLOCK HLB | Anti-Vibration Bearing Lock Nut | M17x1.0 SS400

# HARDLOCK HLB | Anti-Vibration Bearing Lock Nut | M15x1.0 SUS304