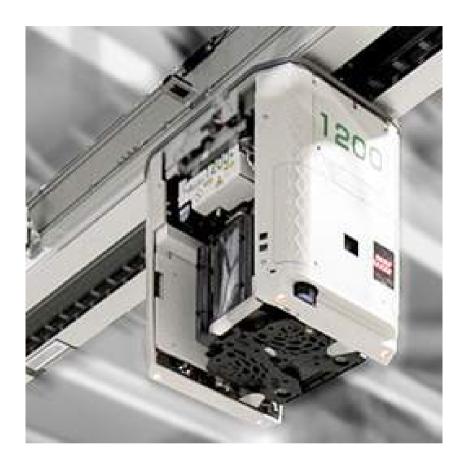

# **Overhead Hoist Transport for Semi-conductor manufacturing**

HARDLOCK HLB | Anti-Vibration Bearing Lock Nut